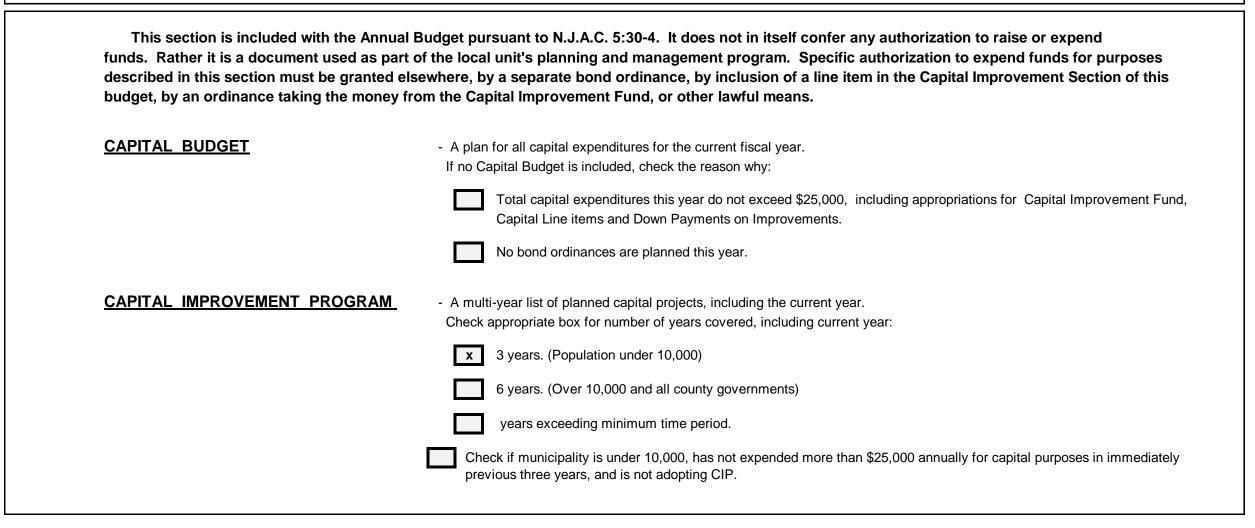

786,720.89 Surplus Balance, December 31 Surplus

\*Nearest even percentage may be used

2,674,683.83

490,850.50

462,114.50

# Proposed Use of Current Fund Surplus in 2024 Budget 952,965.00 Surplus Balance, December 31

| Surplus Balance, December 31               | 764,090.43 |
|--------------------------------------------|------------|
| Current Surplus Anticipated in 2024 Budget | 376,000.00 |
| Surplus Balance Remaining                  | 388,090.43 |

(Important: This appendix must be Included in advertisement of Budget.)

Total Liabilities, Reserves and Surplus

School Tax Levy Unpaid

Less: School Tax Deferred

\*Balance Included in Above "Cash Liabilities"

#### Sheet 39

#### **CURRENT FUND BALANCE SHEET - DECEMBER 31, 2023**

2024 CAPITAL BUDGET AND CAPITAL IMPROVEMENT PROGRAM



C - 1

# BOROUGH OF ROOSEVELT NARRATIVE FOR CAPITAL IMPROVEMENT PROGRAM

The Governing Body addresses the Capital Improvement Requirement on an annual basis and as available funds permit.

# CAPITAL BUDGET (Current Year Action)

2024

Local Unit **BOROUGH OF ROOSEVELT** 6 4 PLANNED FUNDING SERVICES FOR CURRENT YEAR - 2024 TO BE AMOUNTS 1 2 3 5a **PROJECT TITLE** 5b 5c 5d 5e FUNDED IN ESTIMATED RESERVED PROJECT TOTAL 2024 Budget Capital Capital Grants in Aid and Debt FUTURE NUMBER IN PRIOR COST YEARS Appropriations Improvement Fund Other Funds Authorized YEARS Surplus General Capital: -Roosevelt Amphitheater Project 710,000.00 34,000.00 676,000.00 1,300,000.00 1,300,000.00 Road Improvement Projects -------Water-Sewer Capital -Water-Sewer Improvements North Valley Road 59,000.00 2,900.00 5