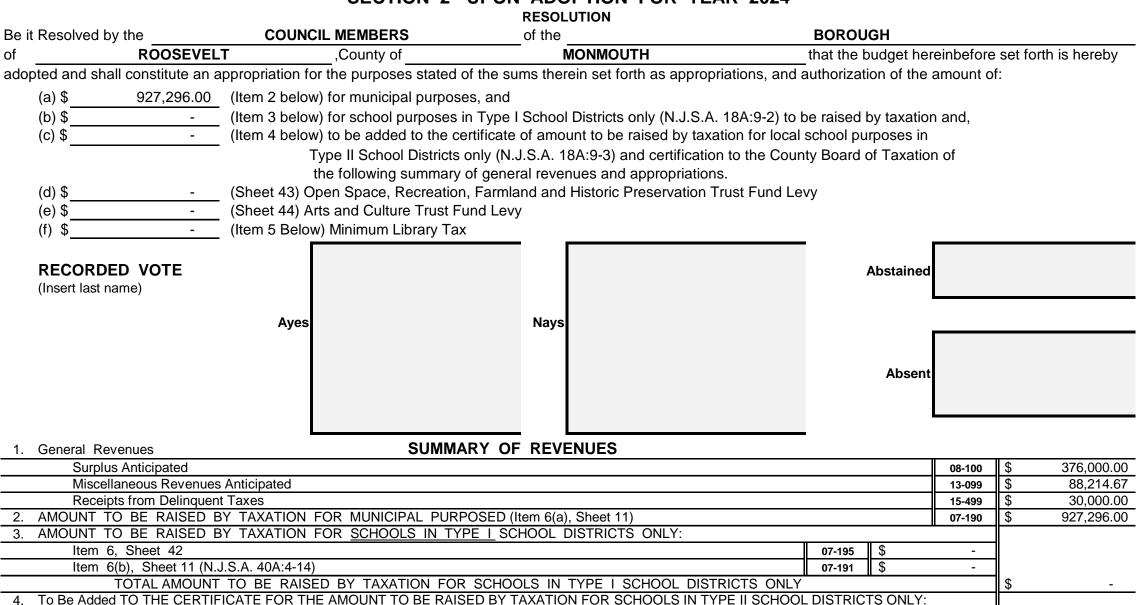

# **Revenue and Appropriations Summaries**

| Summary of Revenues                            | Anticipated  |              |  |
|------------------------------------------------|--------------|--------------|--|
|                                                | 2024         | 2023         |  |
| 1. Surplus                                     | 376,000.00   | 366,000.00   |  |
| 2. Total Miscellaneous Revenues                | 88,214.67    | 170,638.50   |  |
| 3. Receipts from Delinquent Taxes              | 30,000.00    | 30,000.00    |  |
| 4. a) Local Tax for Municipal Purposes         | 927,296.00   | 830,772.00   |  |
| b) Addition to Local School District Tax       |              |              |  |
| c) Minimum Library Tax                         |              |              |  |
| Tot Amt to be Rsd by Taxes for Sup of Muni Bnd | 927,296.00   | 830,772.00   |  |
| Total General Revenues                         | 1,421,510.67 | 1,397,410.50 |  |

| Local Tax for Municipal Purpose       | 927,296.00 |
|---------------------------------------|------------|
| Addition to Local District School Tax |            |
| Minimum Library Tax                   |            |